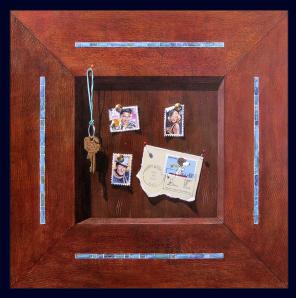

LORENA KLOOSTERBOER AMERICAN IDOLS ACTYLIC 16 x 16"

www.art-lorena.com

ARRY CHARLES

SKYLINE Watercolor 12.5 x 10" www.trompeloeilsociety.com

Girl with a Pearl Earring III Oil 20 x 16" www.valaola.com

DONALD CLAPPER MOONLIGHT Oil 20 x 16" www.clapperart.com